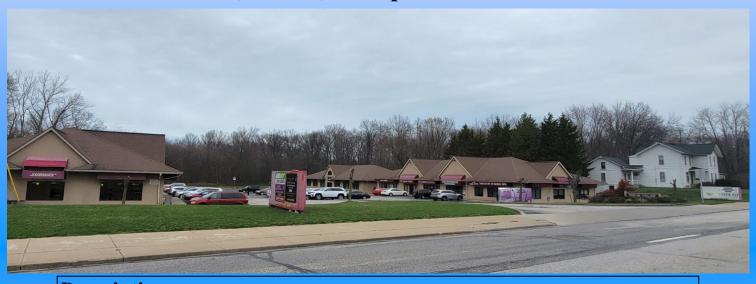

## **Dover Village Center** Westlake, Ohio

1,000 - 3,400 sq ft available

**Description:** 26910 - 27020 Center Ridge Road, located just East of Dover on the North side

of the street. The Shopping Center is approximately 20,000 square feet.

**Co-Tenants:** Inline with Syriana's Mediterranean Cuisine, Poteleh, ZuZu Chocolates,

Skyline Music, Shear Edge Hair Design, Magic Flash, Merry Maids, Live Fit, etc.

Nearby Tenants: Rite Aid, US Post Office, Lake Carpet, Circle K, Getgo, Dollar Bank, etc.